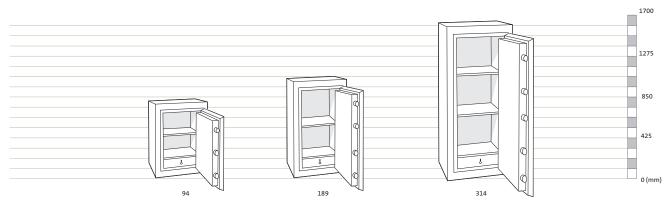

#### PRODUCT SPECIFICATIONS

| Size | External Dimensions ( <b>mm</b> ) |       |       | Internal Dimensions ( <b>mm</b> ) |       |       | Volume<br>(Ltrs.) | Weight |
|------|-----------------------------------|-------|-------|-----------------------------------|-------|-------|-------------------|--------|
|      | Height                            | Width | Depth | Height                            | Width | Depth | (LUS.)            | (Kgs.) |
| 94   | 895                               | 536   | 510   | 762                               | 406   | 305   | 94                | 210    |
| 189  | 1048                              | 638   | 611   | 915                               | 508   | 406   | 189               | 300    |
| 314  | 1654                              | 638   | 611   | 1524                              | 508   | 406   | 314               | 490    |