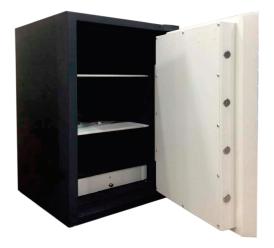

#### SAFE KEY FEATURES

- Double walled safe with specially formulated barrier material to resist fire and conventional tool attacks.
- Designed to resist fire for 60 minutes
- Standard configuration comes with two adjustable shelves and bottom drawer
- Dual key locks
- Strong movable shooting bolts
- Protects cash, valuables, records and documents