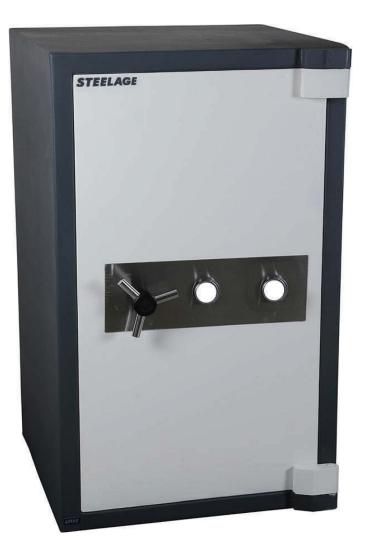

High protection against fire

High protection from burglary

# **STEELAGE REGENT**

### FIRE & BURGLARY RESISTANT SAFE

#### SAFE KEY FEATURES

- Double walled safe with specially formulated barrier material to resist fire and conventional tool attacks.
- Designed to resist fire for 60 minutes
- Standard configuration comes with two adjustable shelves and bottom drawer
- Dual key locks
- Strong movable shooting bolts
- Protects cash, valuables, records and documents